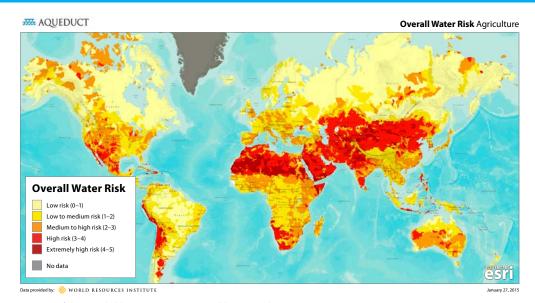

#### **SOLUTION FOR THE RISK**

#### **ARABLE LAND AGRICULTURE**

- 70% of the available sweet water is used by agriculture;
- We provide the solution how to save agriculture water consumption up to 50%
- WATER RETAINER is a water soluble liquid, which we spray onto the surface of the soil;
- The material locks to the soil and the roots as well.
- Organic based and degrades without any residuals. Repeated treatment is possible;
- Allows rain and irrigation water infiltration into water table;
- Significantly reduce the evaporation by keeping upcoming moisture around roots level. It also takes humidity from the air to the soil