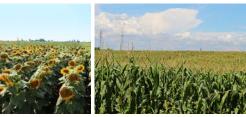

- test fields were 2 hectares of each, embedded in a large field as control;
- dosage was 10 liters/hectare;
- fields without irrigation;
- all other treatments were the same for control and treated.
- Calculate your higher yield!