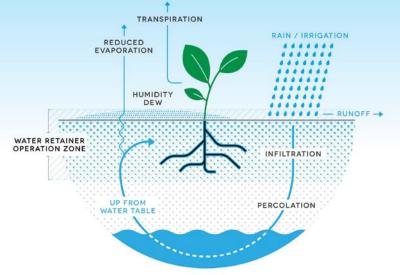

#### **ARABLE LAND AGRICULTURE**

- 70% of the available sweet water is used by agriculture;
- We provide the solution how to save agriculture water consumption up to 50%
- WATER RETAINER is a water soluble liquid, which we spray onto the surface of the soil;
- The material locks to the soil and the roots as well.
- Organic based and degrades without any residuals. Repeated treatment is possible;
- Allows rain and irrigation water infiltration into water table;
- Significantly reduce the evaporation by keeping upcoming moisture around roots level. It also takes humidity from the air to the soil