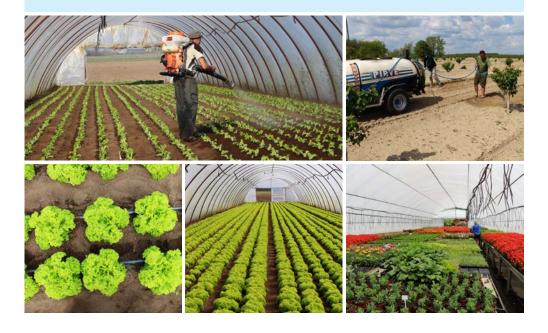

# **VEGETABLE-, GRAPE- & FRUIT GROWING, HORTICULTURE**

- 50% less irrigation in drip irrigated lettuce;
- most of the nutriant uptake is from the upper 40-50 cm level and it needs humidity in the soil