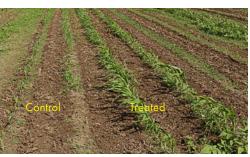

- test fields were 2 hectares of each, embedded in a large field as control;
- dosage was 10 liters/hectare;
- fields without irrigation;
- all other treatments were the same for control and treated.
- Calculate your higher yield!