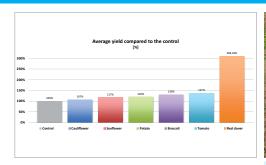

- test fields were 2 hectares of each, embedded in a large field as control;
- dosage was 10 liters/hectare;
- fields without irrigation;
- all other treatments were the same for control and treated.
- Calculate your higher yield!